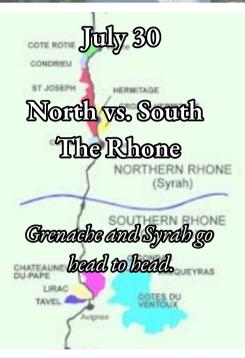

Languedoc Not on Broad Explore the wines of Genard Bertrand, one of the leaders who ventured into changing the quantity model into one of guality.

June 18

September 10 Premier Crus of Cote de Beaune

Chardonnay and Pinot Noir from Meursault, Chassagne-Montrachet, Paligny-Montrachet, St. Aubin, and Montbelie (or) Aussey Duresses